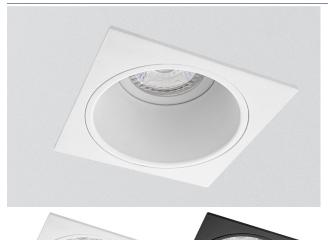

# MIDO SQUARE LED GU10 SPOT

#### KEY FEATURES

- High quality recessed spot made of aluminum
- Fixed spotlight with recessed design
  Removable inner ring for easy installation
- Powder coating finish

| COLORS & MATERIALS  |                          |
|---------------------|--------------------------|
| Color ( Housing)    | White, Black, Black/Gold |
| Material ( Housing) | Aluminum                 |