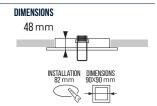

#### OPTIONS

| ITEM CODE | DESCRIPTION                                                                 | EQUIVALENT | COLOR      |
|-----------|-----------------------------------------------------------------------------|------------|------------|
| 4605937   | Mido MR16 Spot Square White Ø90x90mm Cutout Ø82mm (Incl. GU10 Fitting)      | 50W HAL    | White      |
| 4605944   | Mido MR16 Spot Square Black Ø90x90mm Cutout Ø82mm (Incl. GU10 Fitting)      | 50W HAL    | Black      |
| 4605951   | Mido MR16 Spot Square Black/Gold Ø90x90mm Cutout Ø82mm (Incl. GU10 Fitting) | 50W HAL    | Black/Gold |